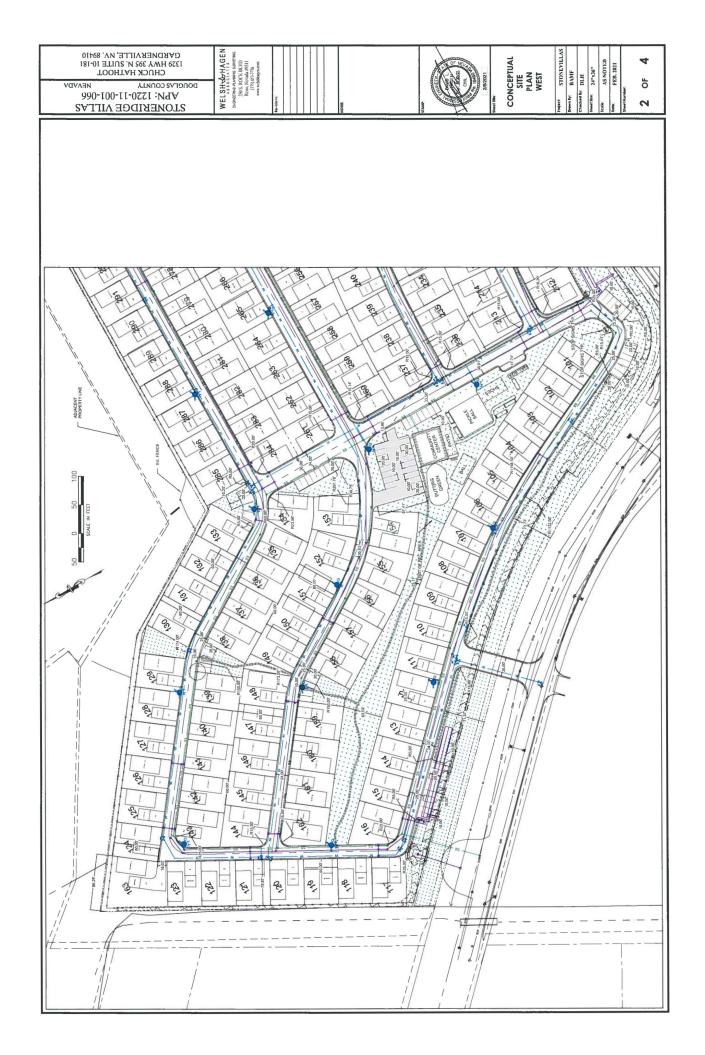

Acceptance of Application for Annexation of 29 acres located on Muller Parkway and Pinenut Road in Gardnerville (APN 1220-11-011-077), scheduling of Public Hearing for Annexation, and direction to staff to publish the Notice of Public Hearing for Annexation pursuant to NRS 318.258