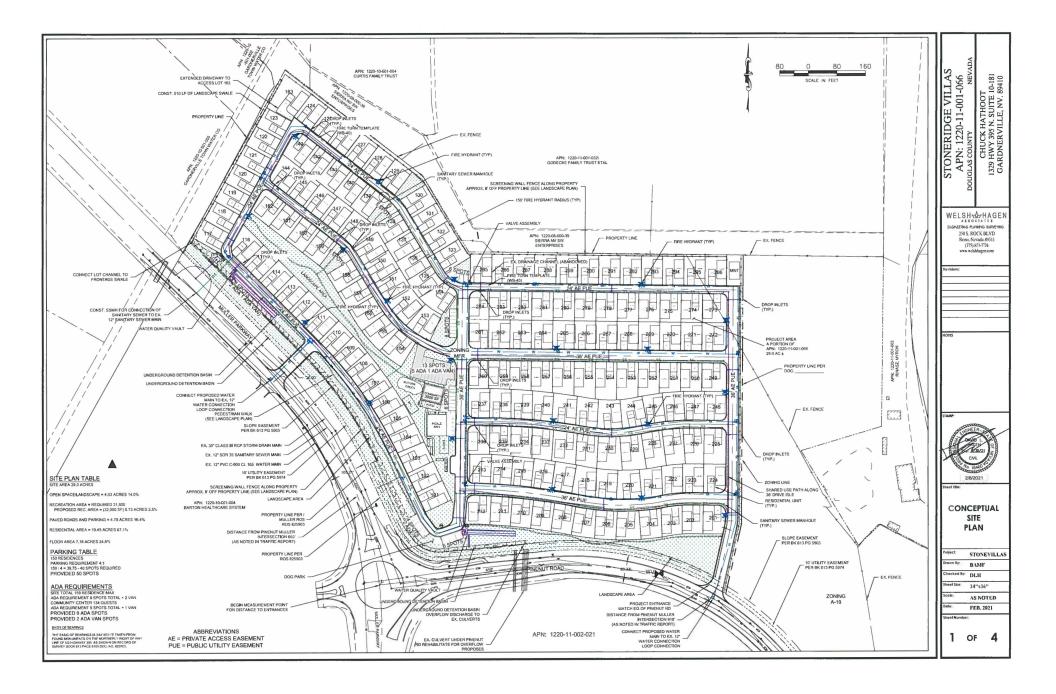

Acceptance of Application for Annexation of 29 acres located on Muller Parkway and Pinenut Road in Gardnerville (APN 1220-11-011-077), scheduling of Public Hearing for Annexation, and direction to staff to publish the Notice of Public Hearing for Annexation pursuant to NRS 318.258