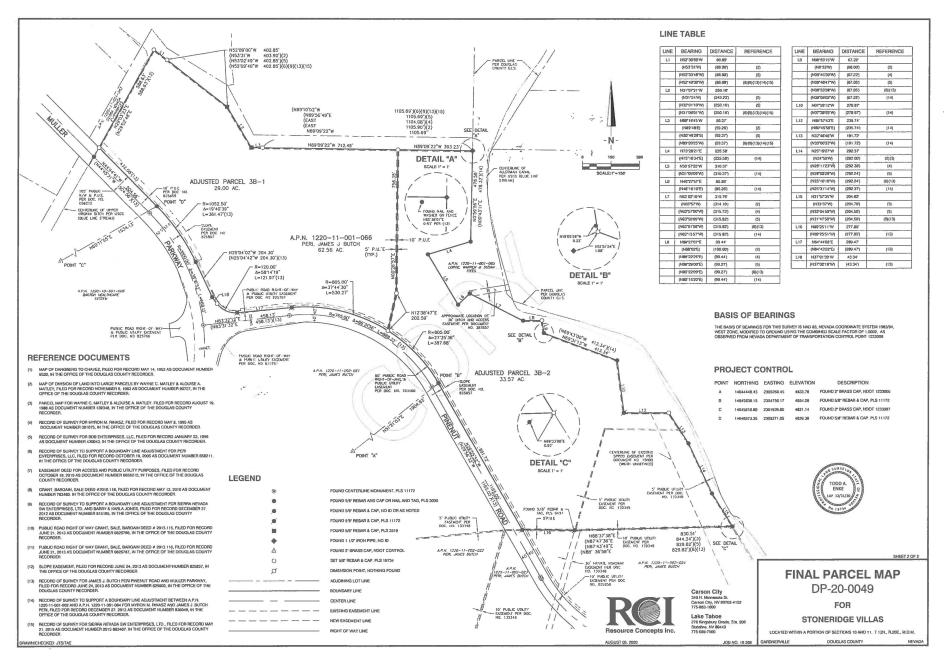

Acceptance of Application for Annexation of 29 acres located on Muller Parkway and Pinenut Road in Gardnerville (APN 1220-11-011-077), scheduling of Public Hearing for Annexation, and direction to staff to publish the Notice of Public Hearing for Annexation pursuant to NRS 318.258