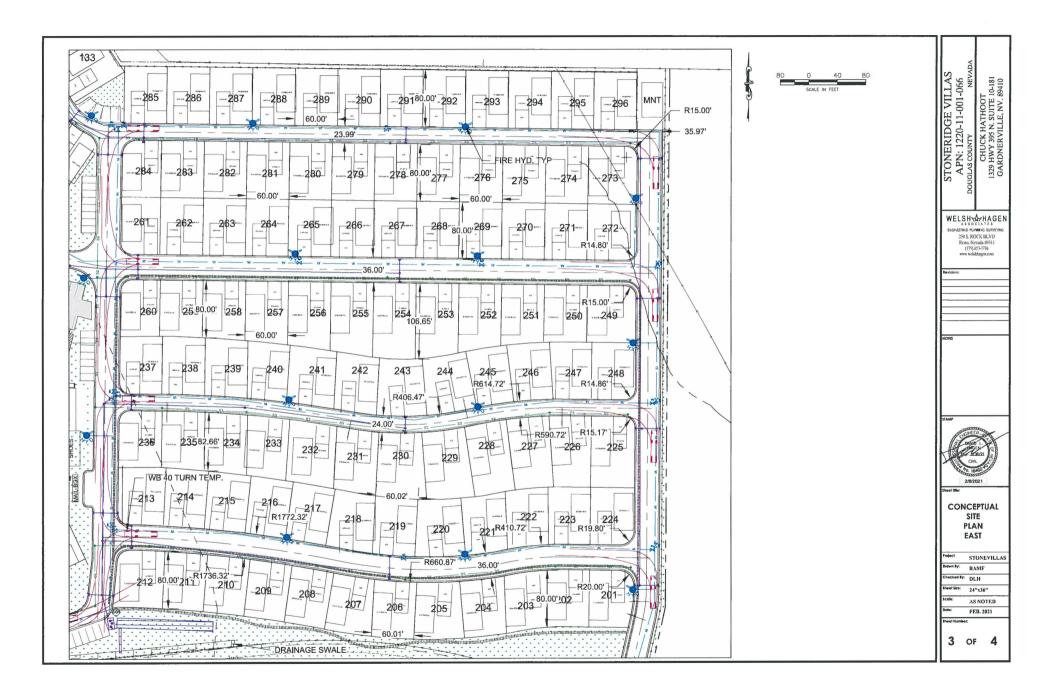

Acceptance of Application for Annexation of 29 acres located on Muller Parkway and Pinenut Road in Gardnerville (APN 1220-11-011-077), scheduling of Public Hearing for Annexation, and direction to staff to publish the Notice of Public Hearing for Annexation pursuant to NRS 318.258