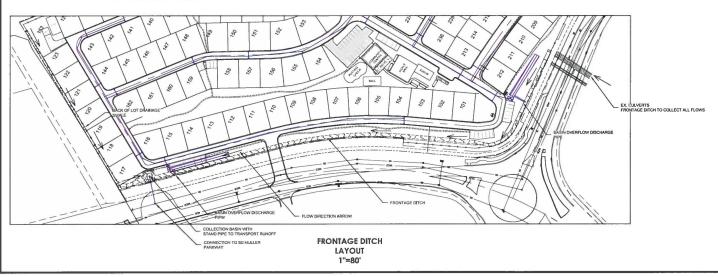

Acceptance of Application for Annexation of 29 acres located on Muller Parkway and Pinenut Road in Gardnerville (APN 1220-11-011-077), scheduling of Public Hearing for Annexation, and direction to staff to publish the Notice of Public Hearing for Annexation pursuant to NRS 318.258